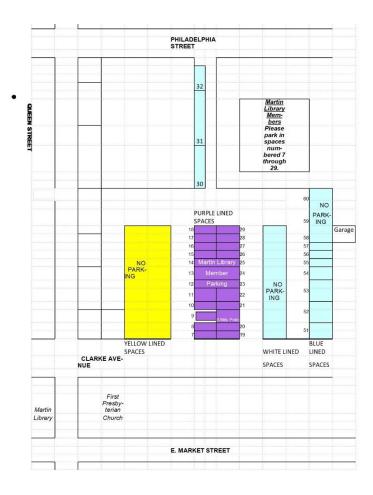

## MARTIN LIBRARY PARKING INFORMATION

## Parking Lot on Clark Avenue Behind First Presbyterian Church

## Martin Library:

- 1) Requires that any vehicle parked in a Martin Library visitor parking space have a Martin Library parking tag displayed in the front window of the vehicle.
- 2) Limits visitor parking to two (2) hours. Vehicles parked longer than this time limit are subject to being booted or towed at the owner's expense.
- 3) Provides visitor parking spaces in this lot only Monday through Friday, 9:00am to 8:00pm. Visitors are permitted to park in the purple-lined spaces only. Vehicles parked at any other time or in any other space could be subject to being booted or towed at the owner's expense.
- 4) Does not guarantee that a parking space will be available when you arrive at the Library. These spaces are reserved for Library use only.
- 5) Is not responsible for any damage to vehicles parked in these spaces or for items stolen from them.
- 6) Reserves the right to remove parking privileges as deemed necessary.